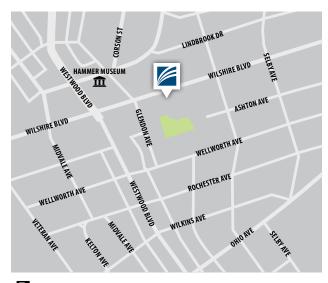

## **Driving Directions**

## **FROM SANTA MONICA**

Merge onto I-405 N

Take exit for Wilshire Boulevard

Keep right at the fork, follow signs for Wilshire Blvd E/Westwood and merge onto Wilshire Blvd

Merge onto Wilshire Blvd

Turn right on Glendon Ave.

Parking on left behind building.

Please proceed to upper level parking.

## **FROM THE VALLEY**

Take I-405 S to Wilshire Blvd. Take exit 55 from I-405 S

Merge onto CA-118 W

Use the right 2 lanes to take exit 42B to merge onto I-405 S toward

Santa Monica Take exit 55 for Wilshire Boulevard

Keep left at the fork to continue on Exit 55B, follow signs for Wilshire

Blvd E and merge onto Wilshire Blvd

Merge onto Wilshire Blvd

Turn right on Glendon Ave.

Parking on left behind building.

Please proceed to upper level parking.