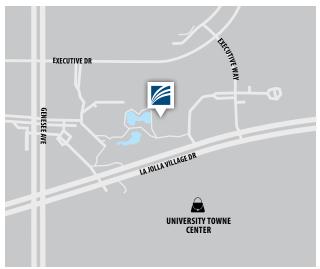

# **Driving Directions**

#### FROM DOWNTOWN SAN DIEGO

From I-5 N toward Los Angeles Use the right lane to take exit 28b to La Jolla Village Dr. Turn Right at stoplight onto La Jolla Village Dr After 1 Mile use the left lane to U-turn at Executive Way Turn immediately right into drive way

#### FROM MISSION VALLEY AND EAST COUNTY

From I-805 N toward Los Angeles Use the right lane to take exit 25b to La Jolla Village Dr. Turn Left at stoplight onto La Jolla Village Dr After .5 mile from right lane turn into drive-way after passing Executive Way

### FROM NORTH COUNTY COASTAL

From I-5 S to San Diego.

Keep left at the fork to continue on I-805 S, follow signs for Interstate 805 S Use the right lane to take exit 25 for Miramar Rd/La Jolla Village Dr Use the right 2 lanes to turn right onto La Jolla Village Dr Turn right onto La Jolla Village Dr

After .5 mile from right lane turn into drive-way after passing Executive Way