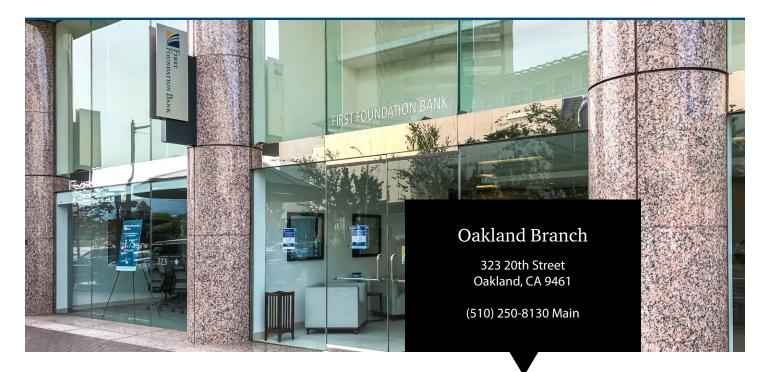

## Visit Us in Oakland





Located downtown near Lake Merritt

## **Driving Directions**

## **FROM SAN FRANCISCO**

Take I-80 to Powell St in Emeryville. Take exit 9 from I-80 Head northeast on I-80 toward Exit 9 Keep right to continue on Exit 9, follow signs for Powell St/Emeryville Take Shellmound St, Mandela Pkwy and W Grand Ave to 20th St/Thomas L Berkley Way in Oakland Use the right 2 lanes to turn right onto Powell St Use the right 2 lanes to turn right at the 1st cross street onto Christie Ave Use the right 2 lanes to turn right onto Shellmound St Continue onto 40th St Turn right onto Horton St

Turn right onto Mandela Pkwy Turn left onto W Grand Ave Turn right onto San Pablo Ave

Turn left onto 20th St/Thomas L Berkley Way

Destination will be on the right