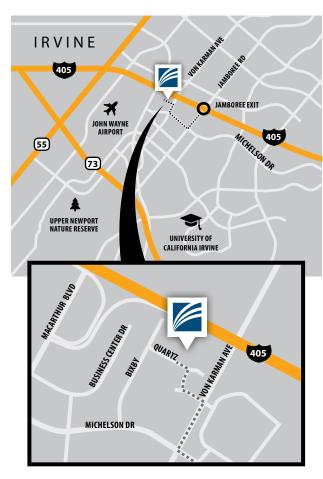

## **Driving Directions**

## **FROM LOS ANGELES**

Take the I-405 South
Take the Jamboree Road Exit
Turn Right on Jamboree Road
Turn Right on Michelson Drive
Turn Right on Von Karman Avenue
Turn Left on Quartz
Do not park in the structure straight ahead
Follow Quartz around to the right

## **FROM SAN DIEGO**

Take the I-5 North
Merge On the I-405 North
Take the Jamboree Exit
Turn Left on Jamboree Road
Turn Right on Michelson Drive
Turn Right on Von Karman Avenue
Turn Left on Quartz
Do not park in the structure straight ahead
Follow Quartz around to the right