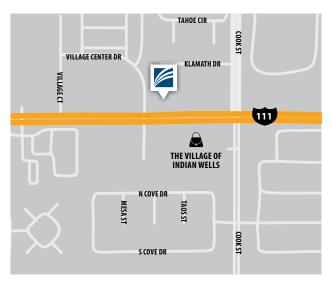

## Visit Us in Indian Wells





## **Driving Directions**

## **FROM LOS ANGELES**

Head southeast on W 1st Street toward North Main Street Turn left at the 1st cross street onto North Main Street Turn right onto Aliso Street

Merge onto US-101 S via the ramp on the left to Interstate 10 Freeway E/ Interstate 5 Freeway S

Keep left at the fork to continue on San Bernardino Freeway, follow sign s for San Bernardino/Interstate 10E Continue onto I-10 E

Take exit 134 for Cook Street, turn right onto Cook Street Turn right onto CA-111 N  $\,$ 

Destination will be on the right

## **FROM SAN DIEGO**

Head east on Broadway toward Broadway Turn left onto 11th Avenue

Continue onto CA-163 N (signs for N Escondido)

Merge onto I-15 N5.

Take exit 58 for CA-79 S/Temecula Pkwy toward Indio Turn right onto CA-79 S/Temecula Pkwy (