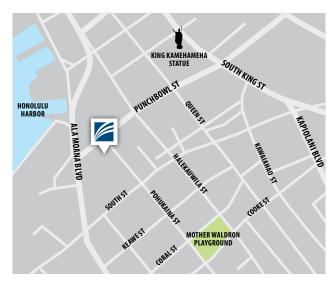

## **Driving Directions**

## **FROM KAILUA**

Get onto Kailua Rd
Continue onto HI-61 S
Take Bishop St to Ala Moana Blvd
Continue onto Pali Hwy
Slight left to stay on Pali Hwy
Keep right to stay on Pali Hwy
Continue onto Bishop St
Use the left 2 lanes to turn left onto Ala Moana Blvd
Make a U-turn
Destination will be on the right

## **FROM HALEIWA**

Head east on Haleiwa Road toward Kamehameha Highway Turn right onto Kamehameha Highway
At the traffic circle, take the 2nd exit onto Kaukonahua Rd. Turn left onto HI-803
Continue onto HI-99 S/Wilikina Drive
Continue onto I-H-2 S (signs for Interstate H2/Honolulu)
Merge onto I-H-1 E
Take exit 18A toward HI-92
E/Waikiki/Nimitz Highway
Merge onto HI-92 E Destination will be on the left