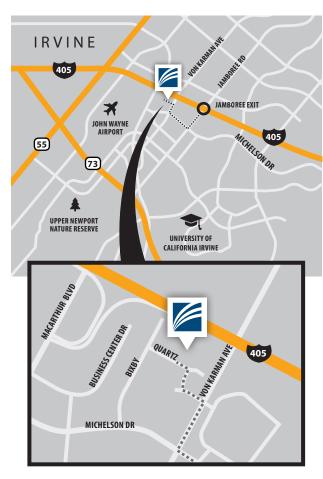

## **Driving Directions**

## **FROM LOS ANGELES**

Take the I-405 South
Take the Jamboree Road Exit
Turn Right on Jamboree Road
Turn Right on Michelson Drive
Turn Right on Von Karman Avenue
Turn Left on Quartz
Do not park in the structure straight ahead
Follow Quartz around to the right

## **FROM SAN DIEGO**

Take the I-5 North
Merge On the I-405 North
Take the Jamboree Exit
Turn Left on Jamboree Road
Turn Right on Michelson Drive
Turn Right on Von Karman Avenue
Turn Left on Quartz
Do not park in the structure straight ahead
Follow Quartz around to the right

Enter the visitor parking on the left or valet parking is available in front of the building. The front entrance is through the courtyard to the left of the building.

We will validate your parking or valet ticket.